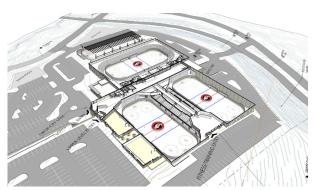

## **BUILDING HOCKEY'S HEART**DONOR OPPORTUNITIES

**TIER 1 - PLATINUM** 

\$25+ million

Rink Complex / Property - \$25 million

TIER 2 - GOLD

**\$8-15** million

Stadium Rink - \$15 million

Rink 2 - \$8 million

Rink 3 - \$8 million